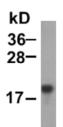

## Western blot:

## WB: anti-Rab11 mAb

Western blot analysis of recombinant Rab11A proteins (Cat# 26030).